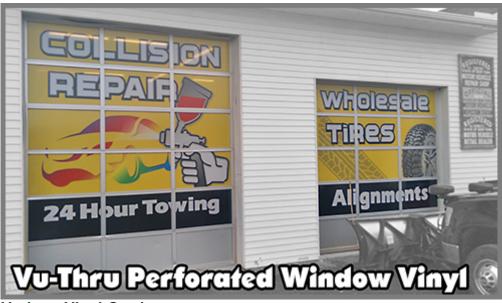

#### **Perforated Window**

vinyls and vinyls engineered for

floor signage

## **Vu-Thru Perforated Window Vinyl**

Available in two options; a 50/50 selection allows more transmission of light and the 60/40 selection provides more printable surface area for a more vibrant print. Sample below is 60/40 vinyl.